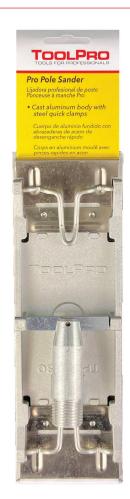

• Holds multiple sheets of paper.

- Cast aluminum body with steel quick clamps.
- High density neoprene foam

The ToolPro Pro Pole Sander has a die-cast aluminum base, a neoprene foam backing pad, and a 48 in. Aluminum handle. The swivel head design and finished edges will not flip or damage the wall while sanding. Steel quick clamps allow multiple sheets. Simply load paper and remove one sheet at a time when it becomes worn to have a brand new sanding surface.