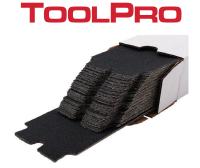

## Pairs perfectly with **ToolPro Long Tab Drywall Sanding** Sheets!

Long Tab Drywall Sanding Sheets (100-Pack)

| Part #  | Grit |
|---------|------|
| TP04100 | 80   |
| TP04110 | 100  |
| TP04120 | 120  |
| TP04130 | 150  |