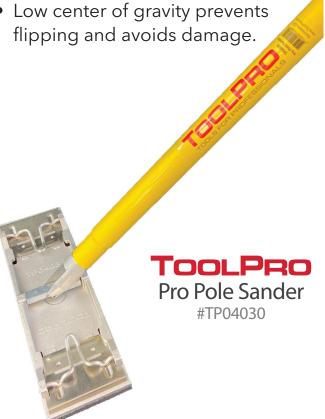

• Holds multiple sheets of paper.

- Cast aluminum body with steel quick clamps.
- High density neoprene foam

The ToolPro Pro Pole Sander has a die-cast aluminum base, a neoprene foam backing pad, and a 48 in. Aluminum handle. The swivel head design and finished edges will not flip or damage the wall while sanding. Steel quick clamps allow multiple sheets. Simply load paper and remove one sheet at a time when it becomes worn to have a brand new sanding surface.