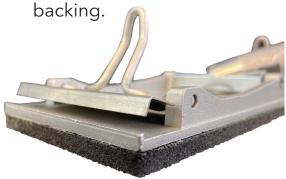

• Holds multiple sheets of paper.

- Cast aluminum body with steel quick clamps.
- High density neoprene foam

The ToolPro Pro Pole Sander has a die-cast aluminum base, a neoprene foam backing pad, and a 48 in. Aluminum handle. The swivel head design and finished edges will not flip or damage the wall while sanding. Steel quick clamps allow multiple sheets. Simply load paper and remove one sheet at a time when it becomes worn to have a brand new sanding surface.