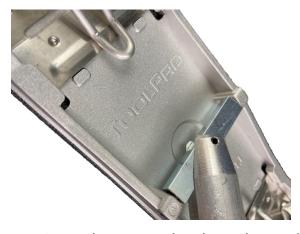

• Holds multiple sheets of paper.

- Cast aluminum body with steel quick clamps.
- High density neoprene foam

The ToolPro Pro Pole Sander has a die-cast aluminum base, a neoprene foam backing pad, and a 48 in. Aluminum handle. The swivel head design and finished edges will not flip or damage the wall while sanding. Steel quick clamps allow multiple sheets. Simply load paper and remove one sheet at a time when it becomes worn to have a brand new sanding surface.